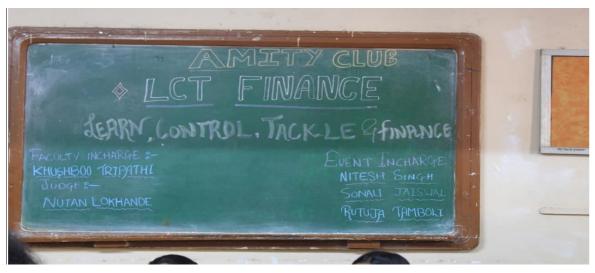

- 1. Learn, Control and Tackle Finance.
- 2. Management and Fun Filled games

- ➤ Campus visit was organized for TYBBI students on 23<sup>rd</sup> February, 2019 to L.N. Welingkar Institute of Management Development and Research (We School), Mumbai. Also students attended seminar on "Career Guidance" during their campus visit.
- ➤ Campus visit was organized for TYBBI students on 19<sup>th</sup> March, 2019 to Fazlani Academy of Business School, Mumbai. Also students attended seminar on "Career Guidance" during their campus visit.