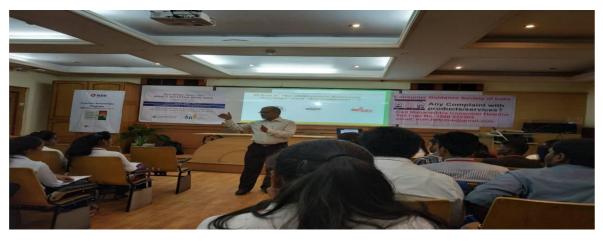

#### 2. GUEST LECTURE

- 1. A workshop on "Consumer Awareness" was conducted for the students of SYBBI by resource person Mrs. Trupti Raul (Consumer Guidance Society India, Consumer Help Line Manager)
- 2. A Guest lecture was organized on "Financial Wisdom" in a world Investor week 2018, global campaign promoted by IOSCO (International Organization of Securities Commission) on 5<sup>th</sup>oct 2018 By resource person Mr. Purv Shah.
- 3. A guest lecture was arranged by AAC for TYBBI students on "Employability Skills and Creativity" by Prof Mark Nowacki from Singapore Management University on 27<sup>th</sup> August, 2018