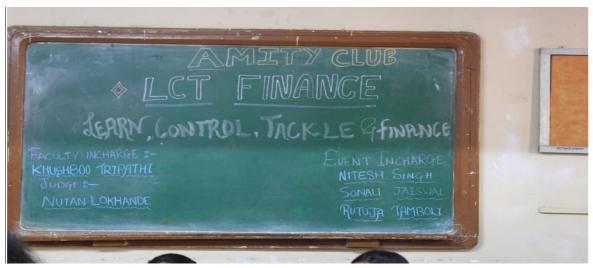

- 1. Shodh PatraPrastuti
- 2. Product Paradox
- 3.Jugad
- 4. Time Management

More than 20 colleges and 200 participants made this event a huge success

Following new events were introduced for BBI Management Club 'Amity' which was on 09/01/2019:

- 1. Learn, Control and Tackle Finance.
- 2. Management and Fun Filled games

- ➤ Campus visit was organized for TYBBI students on 23<sup>rd</sup> February, 2019 to L.N. Welingkar Institute of Management Development and Research (We School), Mumbai. Also students attended seminar on "Career Guidance" during their campus visit.
- ➤ Campus visit was organized for TYBBI students on 19<sup>th</sup> March, 2019 to Fazlani Academy of Business School, Mumbai. Also students attended seminar on "Career Guidance" during their campus visit.