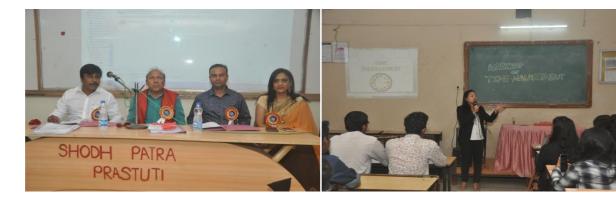

#### ➤ Inter-Collegiate Event "MANZIL – THE ULTIMATE DESTNATION

Inter-Collegiate Event "MANZIL – THE ULTIMATE DESTNATION" jointly organized by BMS and Bcom (Banking &Insurance) departments was conducted on 8<sup>th</sup> January, 2019. Following four events were conducted:

- 1. Shodh PatraPrastuti
- 2. Product Paradox
- 3.Jugad
- 4. Time Management

More than 20 colleges and 200 participants made this event a huge success

Following new events were introduced for BBI Management Club 'Amity' which was on 09/01/2019: