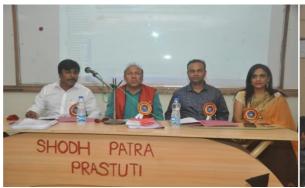

#### ➤ Inter-Collegiate Event "MANZIL – THE ULTIMATE DESTNATION

Inter-Collegiate Event "MANZIL – THE ULTIMATE DESTNATION" jointly organized by BMS and Bcom (Banking &Insurance) departments was conducted on 8<sup>th</sup> January, 2019. Following four events were conducted:

- 1. Shodh PatraPrastuti
- 2. Product Paradox
- 3.Jugad
- 4. Time Management

More than 20 colleges and 200 participants made this event a huge success

Following new events were introduced for BBI Management Club 'Amity' which was on 09/01/2019: