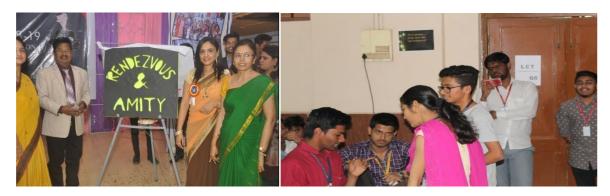

#### ➤ Inter-Collegiate Event "MANZIL – THE ULTIMATE DESTNATION

Inter-Collegiate Event "MANZIL – THE ULTIMATE DESTNATION" jointly organized by BMS and Bcom (Banking &Insurance) departments was conducted on 8<sup>th</sup> January, 2019. Following four events were conducted:

- 1. Shodh PatraPrastuti
- 2. Product Paradox
- 3.Jugad
- 4. Time Management

More than 20 colleges and 200 participants made this event a huge success

Following new events were introduced for BBI Management Club 'Amity' which was on 09/01/2019:

- 1. Learn, Control and Tackle Finance.
- 2. Management and Fun Filled games

- ➤ Campus visit was organized for TYBBI students on 23<sup>rd</sup> February, 2019 to L.N. Welingkar Institute of Management Development and Research (We School), Mumbai. Also students attended seminar on "Career Guidance" during their campus visit.
- ➤ Campus visit was organized for TYBBI students on 19<sup>th</sup> March, 2019 to Fazlani Academy of Business School, Mumbai. Also students attended seminar on "Career Guidance" during their campus visit.