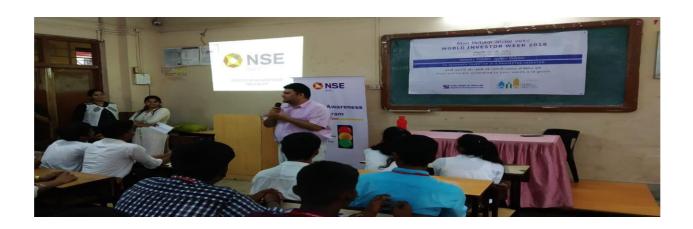

#### 2. GUEST LECTURE

- 1. A workshop on "Consumer Awareness" was conducted for the students of SYBBI by resource person Mrs. Trupti Raul (Consumer Guidance Society India, Consumer Help Line Manager)
- 2. A Guest lecture was organized on "Financial Wisdom" in a world Investor week 2018, global campaign promoted by IOSCO (International Organization of Securities Commission) on 5<sup>th</sup>oct 2018 By resource person Mr. Purv Shah.
- 3. A guest lecture was arranged by AAC for TYBBI students on "Employability Skills and Creativity" by Prof Mark Nowacki from Singapore Management University on 27<sup>th</sup> August, 2018