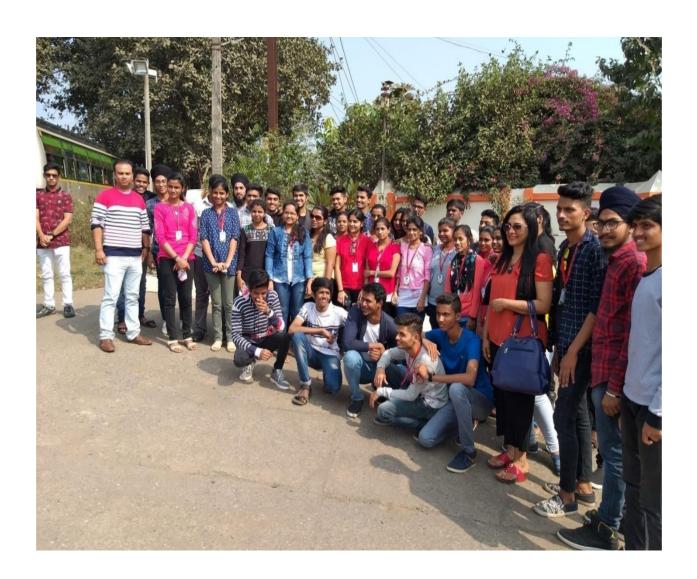

#### > Activities conducted:

Industrial visit was organized for all the three classes of BBI students on 14<sup>th</sup> December, 2018 to Parle factory, at Khopoli.it was a fascinating trip and students got inside into rich heritage of the nation's favorite biscuits & confectionary brand.